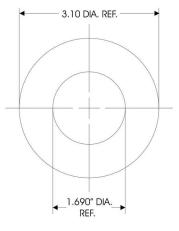

## **Dimensional Data:**

Length: 8.19 IN
OD (Top): 3.10 IN
OD (Bottom): 3.10 IN
ID (Top): 1.690 IN
ID (Bottom): None
Thread: None