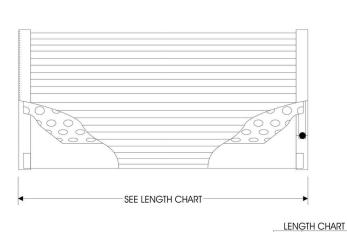

/8

/11

/13

/16

8.187 ±.040

 $11.30 \pm .040$ 

12.93 ±.040 16.84 ±.040

721 20.87 ±.040

Tolarances
(Unless otherwise specified)
0.0 : ±0.090"
0.00 : ±0.030"
0.000 : ±0.005"

| END CAPS    | CORROSION RESISTANT STEEL / ALUM.                         |
|-------------|-----------------------------------------------------------|
| CENTER TUBE | CORROSION RESISTANT STEEL                                 |
| MEDIA GRADE | A BETA 200 MICROGLASS<br>W STAINLESS STEEL WIRE MESH      |
| SEALS       | NITRILE (-45°F TO 225°F)<br>FLUOROCARBON (-20°F TO 250°F) |