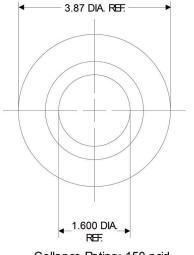

## **Dimensional Data:**

Length: 18.550 IN OD (Top): 3.87 IN OD (Bottom): 3.87 IN ID (Top): 1.60 IN ID (Bottom): 1.60 IN Thread: None

## **Performance Data:**

Micron Rating: 6.00 Maximum Temperature: 250 °F Collapse Rating: 150 PSID Flow Direction: Out to In Recommended Change Out: 50 PSID By-Pass: None

Collapse Rating: 150 psid Filtration Rating: Bx = 200 LENGTH CHART Bx[c] = 10009.050" 18.550"