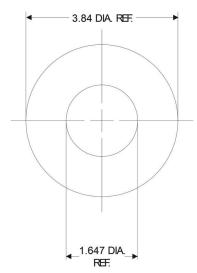

## **Dimensional Data:**

Length: 18.450 IN OD (Top): 3.84 IN OD (Bottom): 3.84 IN ID (Top): 1.647 IN ID (Bottom): 1.647 IN Thread: None

Micron Rating: 12.00
Maximum Temperature: 250 °F
Collapse Rating: 3000 PSID
Flow Direction: Out to In
Recommended Change Out: 50 PSID
By-Pass: None