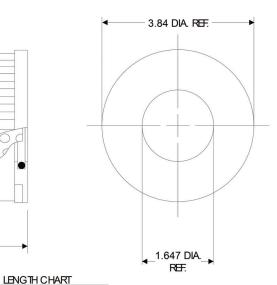

## **Dimensional Data:**

Length: 18.450 IN OD (Top): 3.84 IN OD (Bottom): 3.84 IN ID (Top): 1.647 IN ID (Bottom): 1.647 IN Thread: None

Micron Rating: 40.00
Maximum Temperature: 250 °F
Collapse Rating: 3000 PSID
Flow Direction: Out to In
Recommended Change Out: 50 PSID
By-Pass: None