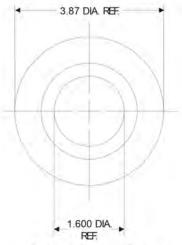

## **Dimensional Data:**

Length: 9.050 IN OD (Top): 3.87 IN OD (Bottom): 3.87 IN ID (Top): 1.60 IN ID (Bottom): 1.60 IN Thread: None