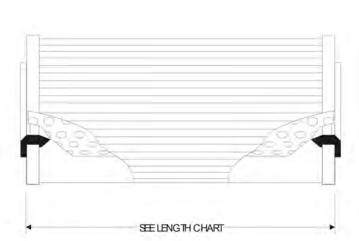

## **Physical Specifications:**

Media: Microglass Seal Material: Buna Adhesive: Epoxy

End Caps: Corrosion Resistant CS/AL Center Tube: Corrosion Resistant CS Configuration: DOE

LENGTH CHART

/18

/27

9.050"

18.550"

27.00" Tolarances (Unless otherwise specified) 0.0 : ± 0.090" 0.00 : ± 0.030" 0.000: ± 0.005"

| END CAPS    | CORROSION RESISTANT STEEL / ALUM |                                       |
|-------------|----------------------------------|---------------------------------------|
| CENTERTUBE  | CORROSON RESISTANT STEEL         |                                       |
| MEDIA GRADE | BETA 200 MICROGLASS              |                                       |
| SEALS       | NITRILE<br>FLUOROCA              | (-45F TO 225F)<br>RBON (-20F TO 250f) |