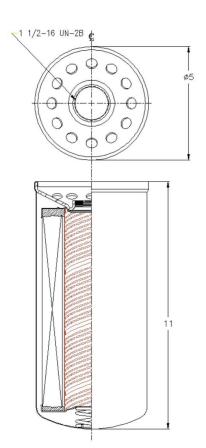

## BSO128E03NH38 Data Sheet

Dimensional Data: Length 11.00 IN

OD (Top): 5.06 IN OD (Bottom): 5.06 IN Thread: 1 ½" – 16 UNF