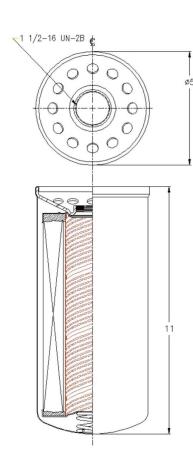

## **Dimensional Data:**

Length 11.00 IN OD (Top): 5.06 IN OD (Bottom): 5.06 IN Thread: 1 ½" – 16 UNF

Micron Rating: 10.00
Maximum Temperature: 225 °F
Flow Direction: Out to In
Recommended Change Out: 20 PSID
By-Pass: None

## **Physical Specifications:**

Media: Water Removal Seal Material: Buna Adhesive: Epoxy Material: Drawn Steel Can Configuration: SOE

 $\begin{array}{lll} \mbox{Operating Pressure:} & 100 \mbox{ PSI} \\ \mbox{Operating Temp:} & -40^{\circ}\mbox{F to } 225^{\circ}\mbox{F} \\ \mbox{Collapse Rating:} & 80 \mbox{ PSID} \\ \mbox{Thread Size:} & 1-1/2" - 16 \mbox{ UNF} \\ \mbox{Filtration Rating:} & \mbox{B}_3 = 200 \end{array}$